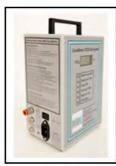

## Gas Analysers

Portable Gas Analyser Systems for CO2 measurement.

- 0-30% and 0-100% systems are available in the portable range.
- Wall mounted in line systems are available.

Wall mounted systems are simple to install and operate