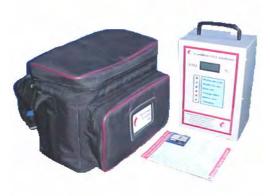

## Gas Analysers

Portable Gas Analyser Systems for CO2 measurement.

- 0-30% and 0-100% systems are available in the portable range.
- Wall mounted in line systems are available.

Wall mounted systems are simple to install and operate

Desk top systems and rack mounted systems are available for most applications

BSL Gas Technologies Limited No 101 Laker Road, Rochester Airport Industrial Estate Rochester, Kent ME1 3QX

Tel ++ 44 1634 661100 Fax ++ 44 1634 671111 Email info@bslgastech.com www.bslgastech.com