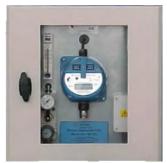

## Gas Analysers

Portable Gas Analyser Systems for CO2 measurement.

- 0-30% and 0-100% systems are available in the portable range.
- Wall mounted in line systems are available.

Wall mounted systems are simple to install and operate

Desk top systems and rack mounted systems are available for most applications

BSL Gas Technologies Limited No 101 Laker Road, Rochester Airport Industrial Estate Rochester, Kent ME1 3QX

Tel ++ 44 1634 661100 Fax ++ 44 1634 671111 Email info@bslgastech.com www.bslgastech.com