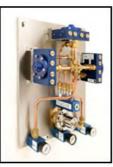

## Gas Analysers

Portable Gas Analyser Systems for CO2 measurement.

- 0-30% and 0-100% systems are available in the portable range.
- Wall mounted in line systems are available.

Wall mounted systems are simple to install and operate

## Analytical and Gas Detection Equipment

The BSL Gas Technologies Limited range of gas analysers is extensive.

All are robustly constructed, some are portable, others are fixed and wall mounted and our range includes rack mounted assemblies that can be built into larger panel types.