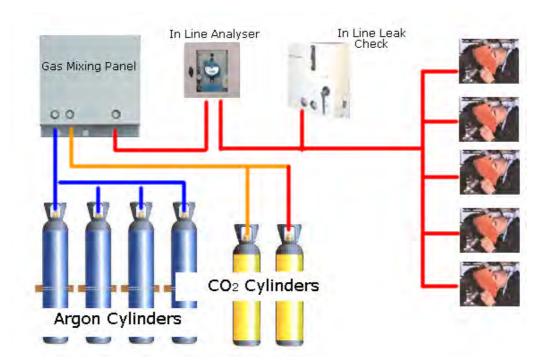

## Gas Mixing Leak Check Systems

A range of panels designed to help in the detection of gas leaks in ring mains or supply pipelines. Panels contains a leak divert loop and a flow-meter.

When the plant is not in use, the supervisor can switch the panel to leak mode and obtain an indication of the flow of gas leaking from the calibrated flow-meter.