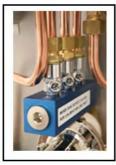

## Leak Detection Systems

- Purpose Leak detection and line monitoring for most food packaging and industrial gas mixing solutions
- Construction Robust packaging with high specification components
- Installation Simple to install and simple to install
- Maintenance Wall mounted panel and removable cover gives easy access to all parts for on site servicing
- Flow indication gives the operator visual indication of system leaks.

## Gas Mixing Leak Check Systems

A range of panels designed to help in the detection of gas leaks in ring mains or supply pipelines. Panels contains a leak divert loop and a flow-meter.

When the plant is not in use, the supervisor can switch the panel to leak mode and obtain an indication of the flow of gas leaking from the calibrated flow-meter.