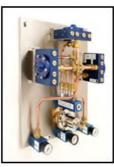

## Leak Detection Systems

- Purpose Leak detection and line monitoring for most food packaging and industrial gas mixing solutions
- Construction Robust packaging with high specification components
- Installation Simple to install and simple to install
- Maintenance Wall mounted panel and removable cover gives easy access to all parts for on site servicing
- Flow indication gives the operator visual indication of system leaks.

## Gas Mixing Leak Check Systems

A range of panels designed to help in the detection of gas leaks in ring mains or supply pipelines. Panels contains a leak divert loop and a flow-meter.

When the plant is not in use, the supervisor can switch the panel to leak mode and obtain an indication of the flow of gas leaking from the calibrated flow-meter.