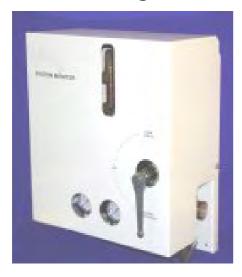

## Leak Detection Systems

- Purpose Leak detection and line monitoring for most food packaging and industrial gas mixing solutions
- Construction Robust packaging with high specification components
- Installation Simple to install and simple to install
- Maintenance Wall mounted panel and removable cover gives easy access to all parts for on site servicing
- Flow indication gives the operator visual indication of system leaks.

## Gas Mixing Leak Check Systems

A range of panels designed to help in the detection of gas leaks in ring mains or supply pipelines. Panels contains a leak divert loop and a flow-meter.

When the plant is not in use, the supervisor can switch the panel to leak mode and obtain an indication of the flow of gas leaking from the calibrated flow-meter.