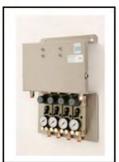

## Leak Detection Systems

- Purpose Leak detection and line monitoring for most food packaging and industrial gas mixing solutions
- Construction Robust packaging with high specification components
- Installation Simple to install and simple to install
- Maintenance Wall mounted panel and removable cover gives easy access to all parts for on site servicing
- Flow indication gives the operator visual indication of system leaks.

## Gas Mixing Leak Check Systems

A range of panels designed to help in the detection of gas leaks in ring mains or supply pipelines. Panels contains a leak divert loop and a flow-meter.

When the plant is not in use, the supervisor can switch the panel to leak mode and obtain an indication of the flow of gas leaking from the calibrated flow-meter.