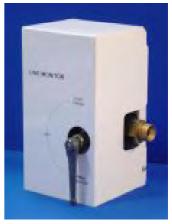

## Leak Detection Systems

- Purpose Leak detection and line monitoring for most food packaging and industrial gas mixing solutions
- Construction Robust packaging with high specification components
- Installation Simple to install and simple to install
- Maintenance Wall mounted panel and removable cover gives easy access to all parts for on site servicing
- Flow indication gives the operator visual indication of system leaks.

## Gas Mixing Leak Check Systems

A range of panels designed to help in the detection of gas leaks in ring mains or supply pipelines. Panels contains a leak divert loop and a flow-meter.

When the plant is not in use, the supervisor can switch the panel to leak mode and obtain an indication of the flow of gas leaking from the calibrated flow-meter.