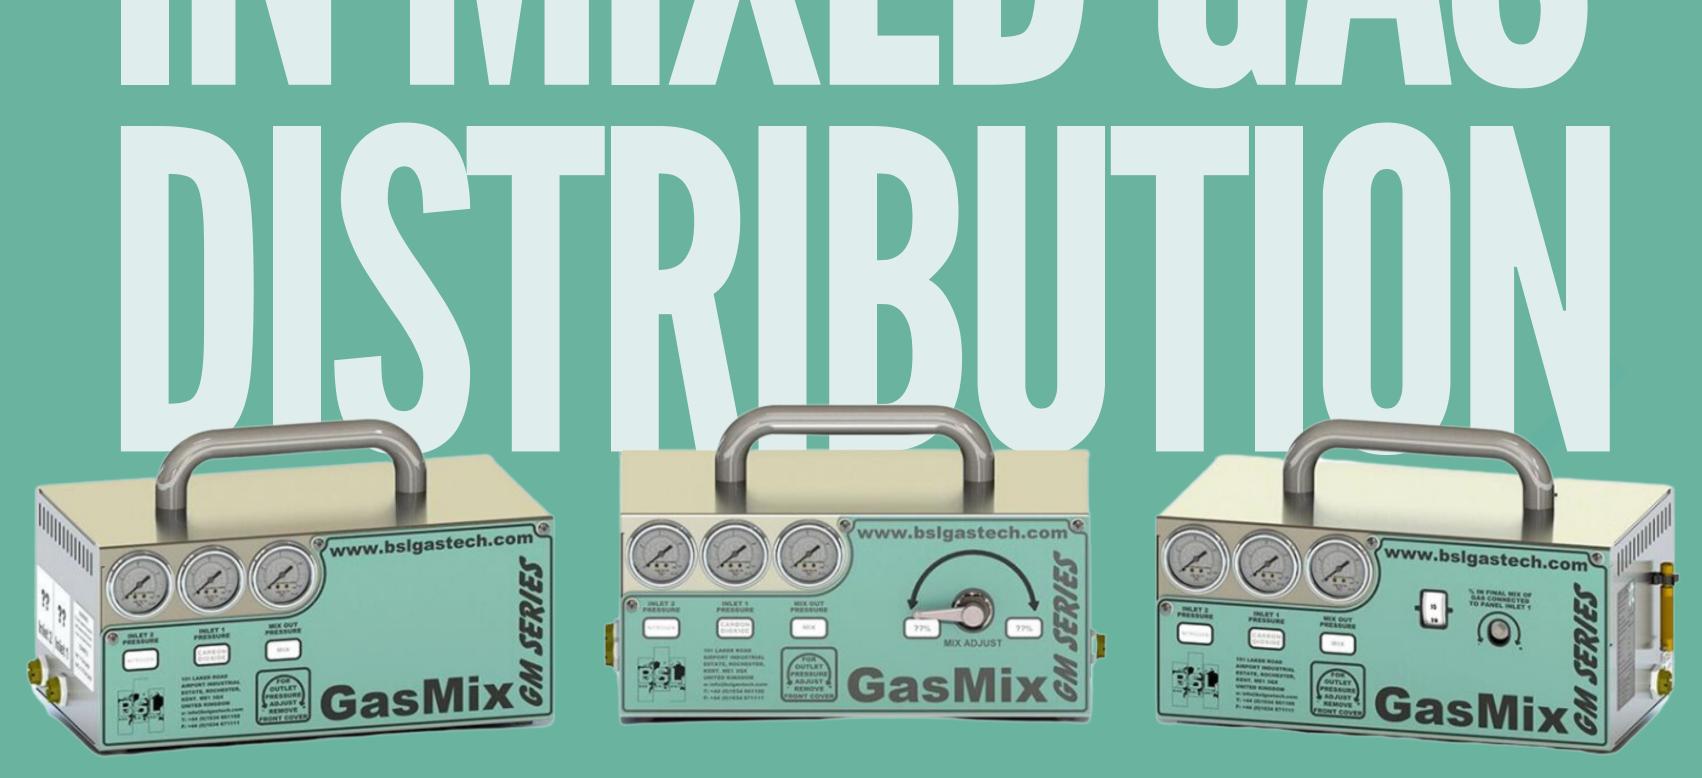

#### Challenge: Limited gas mix options with cylinder supplies

Solution: BSL gas mixers provide a wide range of gas mixtures, allowing you to choose the exact mix needed for your specific processes.

## Challenge: Restricted gas mix availability from cylinder suppliers

Solution: BSL gas mixers enable users to create custom gas mixtures, eliminating the need to pay a premium for specific mixes.

#### Challenge: Limited control over gas mixtures in cylinder supplies

Solution: For applications requiring varying gas mixtures, BSL's adjustable gas mixer allows users to modify their mix as needed.