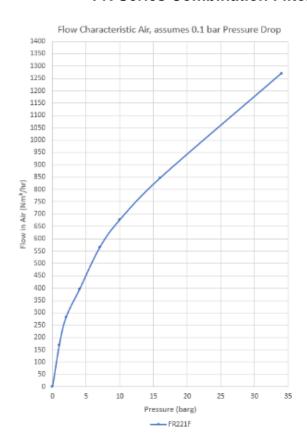

### FR Series Combination Filter Flow Characteristics of Air

### FR Series Combination Filter Flow Characteristics of Air

Other gases may have notably different flow characteristics than that of Air shown above. This should be taken account when making filter selection.