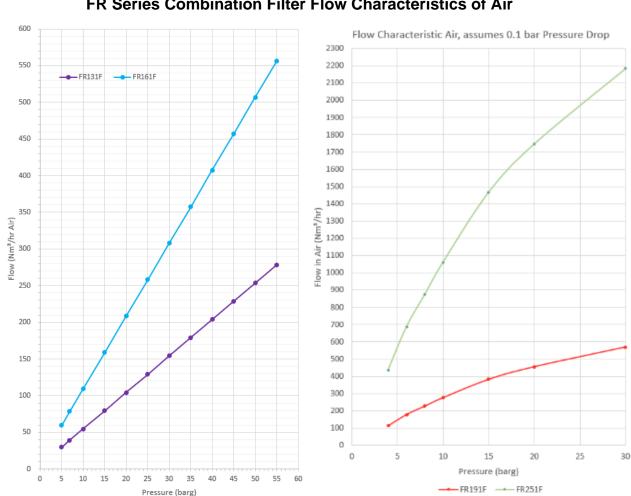

### FR Series Combination Filter Flow Characteristics of Air

### FR Series Combination Filter Flow Characteristics of Air

Other gases may have notably different flow characteristics than that of Air shown above. This should be taken account when making filter selection.