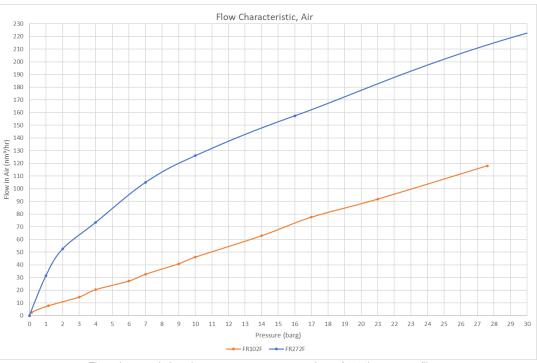

**3SL Gas Technologies Limited** 

Flow characteristics above assume a pressure drop of 0.14bar across filter

Other gases may have notably different flow characteristics than that of air shown above. This should be taken account when making filter selection.