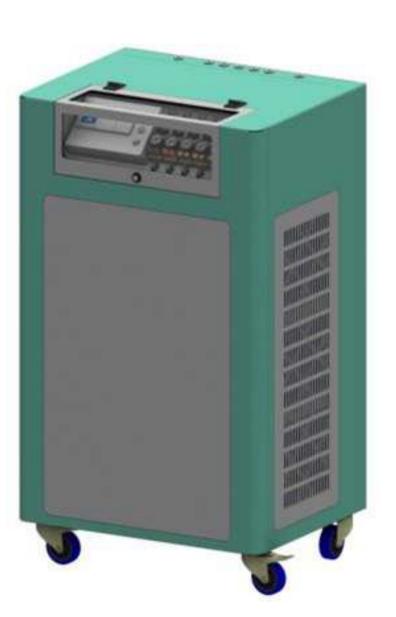

## **BSL GasHub Unit**

The BSL GasHub units are designed to be a one stop shop for all the gases you need in your cellar. Mixed gas and CO2 for beer and beverage dispense and air for your beer pumps.

#### BSL GasHub highlights

- All the mixed gas you need for your mixed gas products.
- A regulated supply of CO2 for beer and other beverage products.
- All the air you need to run your beer pumps.
- Designed to provide maximum possible efficiency and life expectancy for your compressors.
- All the Cellar gases you will ever need.
- Just supply CO2 and power !

#### Would you like a quick quotation ?

Tel; ++44 (0) 1634 661100solutions@bslgastech.comwww.bslgastech.comBSL Gas Technologies Ltd 101 Laker Road, Rochester Kent UK ME1 3QX

Issue 002 April 2022

| General details                                                     |                                                                                 |                                                                  |                                                    |
|---------------------------------------------------------------------|---------------------------------------------------------------------------------|------------------------------------------------------------------|----------------------------------------------------|
| Product name                                                        | GasHub                                                                          | Dimensions mm                                                    | 634 x 823 x 1464                                   |
| Product details                                                     | Gas Mixing Panel<br>N <sub>2</sub> Generator                                    | Weight Kg                                                        | 300                                                |
| Supply Gases                                                        | $CO_2 / N_2 / Mixed Gas$                                                        | Design Pressure                                                  | 10.5 bar g                                         |
| Outlet Options                                                      | Up to 3 gas outlets                                                             | Operating Temperature                                            | -10°C to +50 °C                                    |
| Manufactured and supported by                                       | BSL Gas Technologies Ltd<br>101 Laker Road Rochester<br>Airport Industrial Est. | Inlet and Outlet connections                                     | 3/8 Tubing<br>(Push-in fittings)                   |
|                                                                     | Rochester, Kent, UK. ME1                                                        | Inlet Pressure                                                   | 8 bar g                                            |
|                                                                     | 3QX                                                                             | Outlet Pressure                                                  | 4 bar g                                            |
| Telephone                                                           | +44 (0)1634 661100                                                              | Component Gas<br>Nominal Concentration<br>%                      | Tolerances specified<br>in BS EN ISO<br>14175:2008 |
| Website                                                             | www.bslgastech.com                                                              | >5                                                               | +10% of the nominal value                          |
| Email                                                               | solutions@bslgastech.com                                                        | 1<5                                                              | +0.5% absolute                                     |
| N <sub>2</sub> Purity                                               | 99.8 %                                                                          | <1                                                               | Not specified in the standard                      |
| Main features                                                       |                                                                                 | Benefits                                                         |                                                    |
| Up to 3 mixed gas outlets.                                          |                                                                                 | Accurate gas mixing.                                             |                                                    |
| Regulated $CO_2$ for beer and soft drinks.                          |                                                                                 | All your gases from one source                                   |                                                    |
| Air for beer pumps.<br>Compressor rotation for maximum life between |                                                                                 | No need to vent the pump exhaust<br>A full compressor life cycle |                                                    |
| services.                                                           |                                                                                 | Built in back-up                                                 |                                                    |
| Advanced warning emails to your landlord                            |                                                                                 | See and fix issues before they affect sales !!!                  |                                                    |