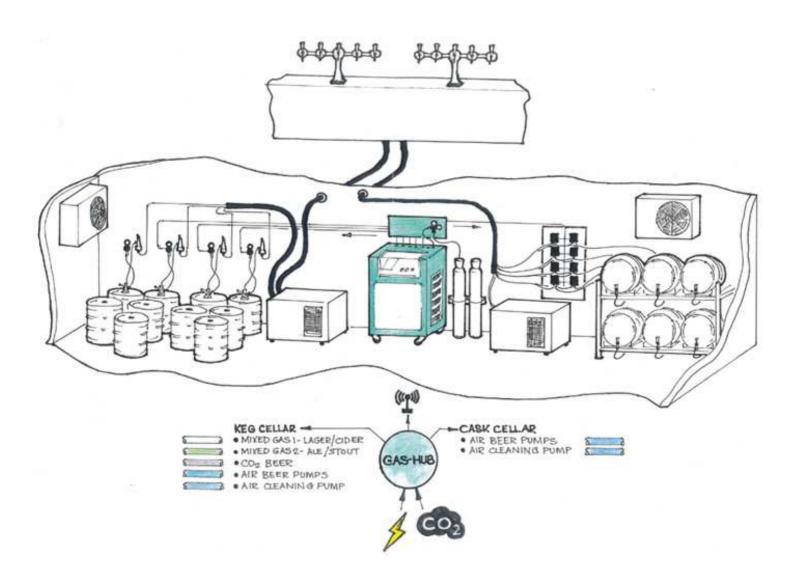

#### A typical installation...

The supply gas from liquid source or cylinder are fed to the GasHub unit. The outlets of the gas mixing panel can then be fed into the different areas of your cellar...