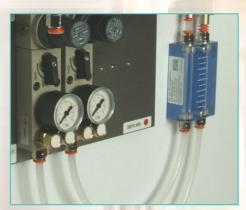

The installation of our simple beer check system into the pipework shows the publican at a glance if there are leaks that need to be addressed

## How Can You Be Sure?

Leaks can occur 24 hours a day / seven days a week. Even a small leak wastes more gas in a day than is necessary to dispense two kegs of beer. With our simple In Line Device you can see instantly if you have a leak and how big the leak is.