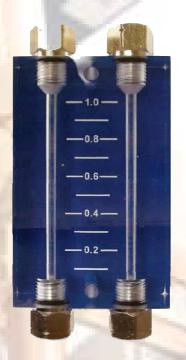

The installation of our simple beer check system into the pipework shows the publican at a glance if there are leaks that need to be addressed

## How Can You Be Sure?

Leaks can occur 24 hours a day / seven days a week. Even a small leak wastes more gas in a day than is necessary to dispense two kegs of beer. With our simple In Line Device you can see instantly if you have a leak and how big the leak is.