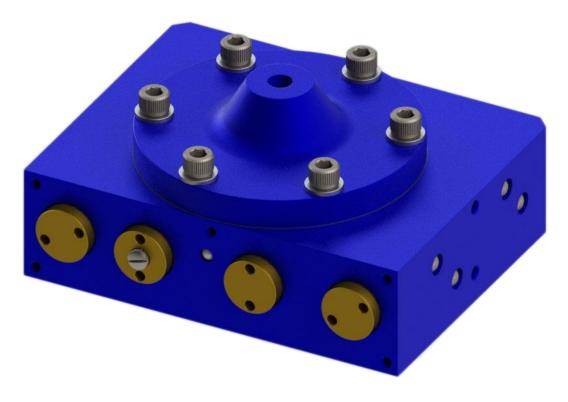

### TMB Gas Mixing Valve / Gas Blender

Designed to accurately mix 2 or 3 gases into a single mixed gas stream in a fully homogenous way.

#### **TMB Gas Mixing Valve Highlights**

- Accurately mix 2 or 3 gases.
- Available in pre-set and adjustable mixed gas ratios.
- Can be used with all common industrial gases.
- Easy to operate.
- Robust and reliable.